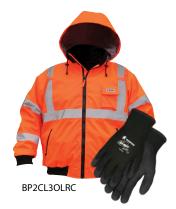

### WINTER APPAREL

Description

Part No **BP2CL30LRC RP2CI 30XI RC** BP2CL30XXLRC BP2CL303XLRC **BRCL3LLRC BRCL3LXLRC BRCL3LXXLRC BRCL3L3XLRC** N9690MMG N9690LMG N9690XLMG

River City Luminator 2-in-1 Class 3 Bomber Jacket, Large, Flourescent Orange River City Luminator 2-in-1 Class 3 Bomber Jacket, X-Large, Flourescent Orange River City Luminator 2-in-1 Class 3 Bomber Jacket, 2X-Large, Flourescent Orange River City Luminator 2-in-1 Class 3 Bomber Jacket, 3X-Large, Flourescent Orange River City Luminator Reversible Class 3 Bomber Jacket, Large, Lime/Black River City Luminator Reversible Class 3 Bomber Jacket, X-Large, Lime/Black River City Luminator Reversible Class 3 Bomber Jacket, 2X-Large, Lime/Black River City Luminator Reversible Class 3 Bomber Jacket, 3X-Large, Lime/Black Memphis Ninja Ice Gloves, Medium, Black, Dozen Memphis Ninja Ice Gloves, Large, Black, Dozen Memphis Ninja Ice Gloves, X-Large, Black, Dozen