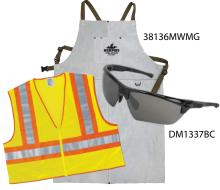

# **SAFETY APPAREL**

**Part No** Description Memphis Leather Welding Apron, 24" x 36", Grav 38136MWMG 38142MWMG Memphis Leather Welding Apron, 24" x 42", Gray 39836MG Memphis Denim Apron w/2 Pockets, 36" x 27" 800S4PRC River City Protective Apron, Neoprene/Nylon, Sewn Edges, 35" x 45", Yellow WCCL2LLRC River City Luminator Class 2 Two-Tone Mesh Vest, Large, Lime WCCL2LXLRC River City Luminator Class 2 Two-Tone Mesh Vest, X-Large, Lime WCCL2LXXLRC River City Luminator Class 2 Two-Tone Mesh Vest, 2X-Large, Lime WCCL2L3XLRC River City Luminator Class 2 Two-Tone Mesh Vest, 3X-Large, Lime Crews Dominator 3 Eyewear, Black Frame, Black Mirror Lens DM1337BC DM1320PFC Crews Dominator 3 Eyewear, Clear Frame, Clear Anti-Fog Lens