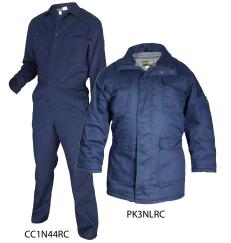

# FLAME RESISTANT APPAREL

Description

CC1N44RC River City Max Comfort FR Contractor Coveralls, Size 44, Navy CC1N46TRC River City Max Comfort FR Contractor Coveralls, Size 46 Tall, Navy CC1N48RC River City Max Comfort FR Contractor Coveralls, Size 48, Navy CC1N48TRC River City Max Comfort FR Contractor Coveralls, Size 48 Tall, Navy CC1N50RC River City Max Comfort FR Contractor Coveralls, Size 50, Navy CC1N50TRC River City Max Comfort FR Contractor Coveralls, Size 50 Tall, Navy CC1N54RC River City Max Comfort FR Contractor Coveralls, Size 54, Navy River City Max Comfort FR Contractor Coveralls, Size 54 Tall, Navy CC1N54TRC CC1N56RC River City Max Comfort FR Contractor Coveralls, Size 56, Navy CC1N56TRC River City Max Comfort FR Contractor Coveralls, Size 56 Tall, Navy **PK3NMRC** River City Max Comfort FR Insulated Parka, Medium, Navy **PK3NLRC** River City Max Comfort FR Insulated Parka, Large, Navy **PK3NXLRC** River City Max Comfort FR Insulated Parka, X-Large, Navy **PK3NXXLRC** River City Max Comfort FR Insulated Parka, 2X-Large, Navy